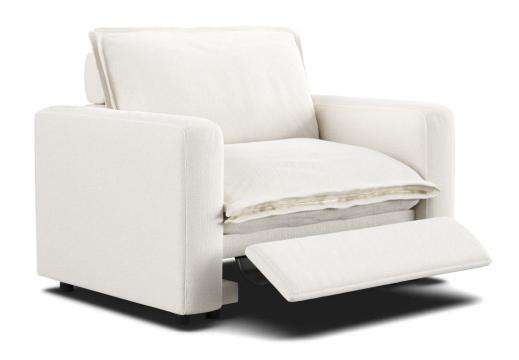

### **Understanding Wall-Hugging Recliner Chairs**

When it comes to furnishing your home with comfortable seating, a wall-hugging recliner chair is a fantastic option. These chairs are designed to maximize space in your living room or entertainment area by hugging the wall when reclining, making them ideal for smaller spaces. The Ultimate Guide to Choosing a Wall-Hugging Recliner Chair for Your Home will help you navigate the various options available and make an informed decision that suits your needs.

## **Types of Wall-Hugging Recliner Chairs**

There are various types of wall-hugging recliner chairs available, each offering unique features and benefits. The Ultimate Guide to Choosing a Wall-Hugging Recliner Chair for Your Home highlights the different types, such as manual vs. power recliners, swivel gliders, and rocker recliners. Understanding the differences between these types will help you make the right choice based on your preferences and lifestyle.