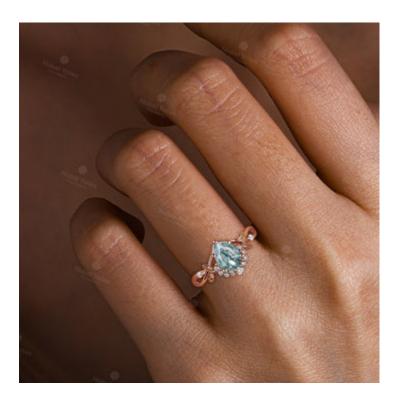

#### Setting and Design

The setting and design of the ring play a crucial role in highlighting the beauty of the moss agate stone. Opt for a setting that allows ample light to pass through the stone, enhancing its natural colors and patterns. Consider unique designs that complement the organic feel of moss agate, such as nature-inspired motifs or intricate filigree work.