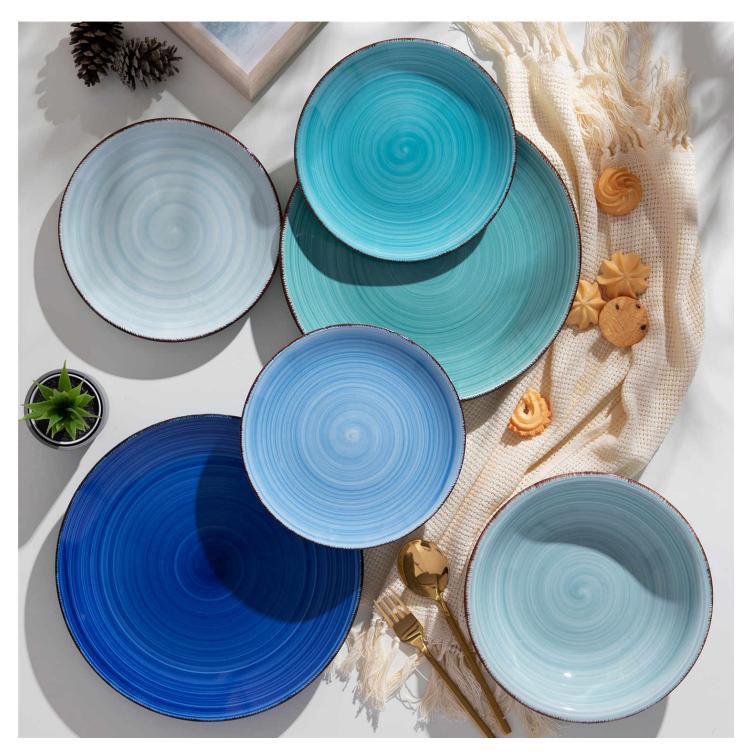

# **Design and Style**

Choosing the design and style of your dinnerware set service for 6 is a highly personal decision that reflects your taste and personality. Whether you opt for classic white dinner plates with a subtle rim detail, vibrant patterns for a pop of color, or minimalist designs for a modern touch, the options are endless. It is essential to select a style that complements your existing tableware and enhances the overall dining experience.