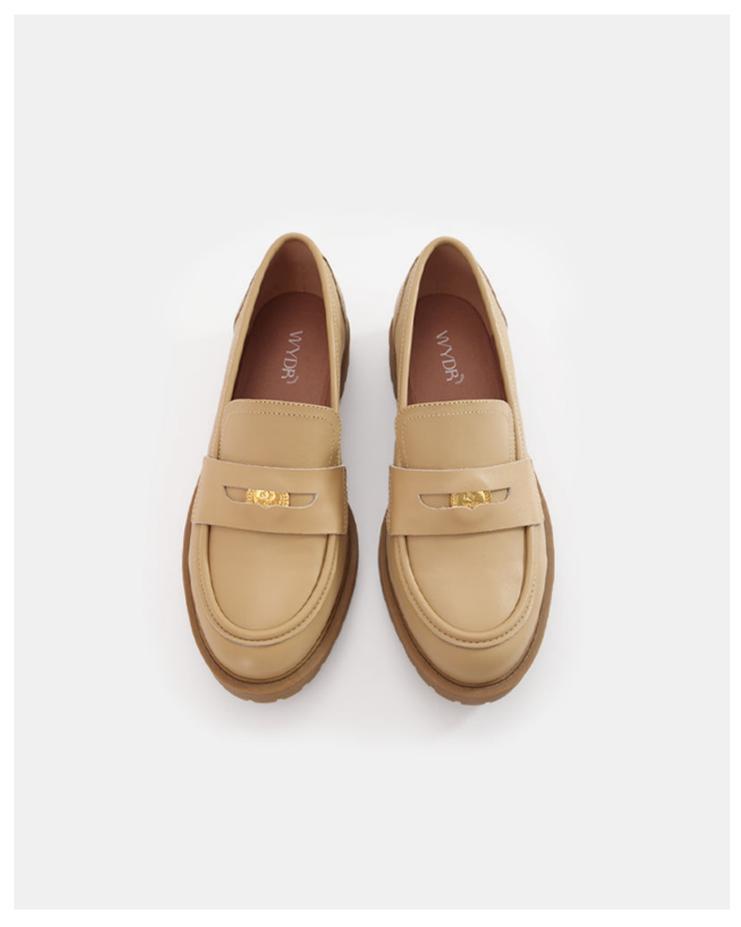

## **Key Features of Comfortable Women Loafers**

When searching for comfortable women loafers, consider the following features:

- Arch Support: Look for loafers with built-in arch support to enhance comfort during prolonged wear.
- · Cushioned Insole: A cushioned insole can significantly improve comfort, making it easier to walk for extended periods.
- Breathable Materials: Shoes made from breathable materials help keep your feet cool and dry.
- Flexible Outsole: A flexible outsole allows for natural foot movement, reducing fatigue.