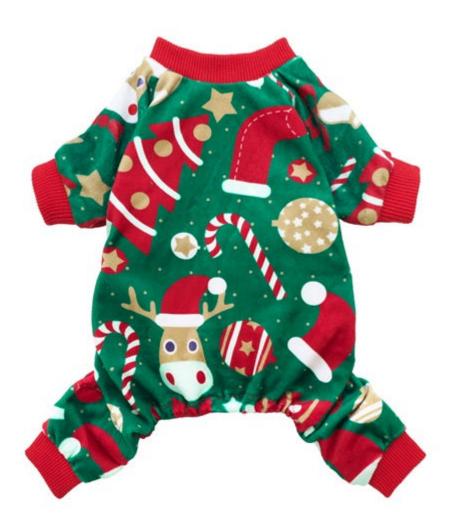

As the holiday season approaches, many pet owners are looking for ways to include their furry friends in the festivities. One delightful option is **reindeer dog pajamas**, which not only keep your pet warm but also add a touch of holiday cheer. This guide will help you navigate the various factors to consider when selecting the perfect pair for your dog.

## Why Choose Reindeer Dog Pajamas?

Reindeer dog pajamas are more than just a cute outfit; they serve several practical purposes:

- · Warmth: These pajamas provide an extra layer of insulation, making them ideal for chilly winter nights.
- Comfort: Made from soft, breathable materials, they ensure your dog feels cozy without overheating.
- Style: With festive designs, reindeer dog pajamas allow your pet to join in on the holiday spirit.