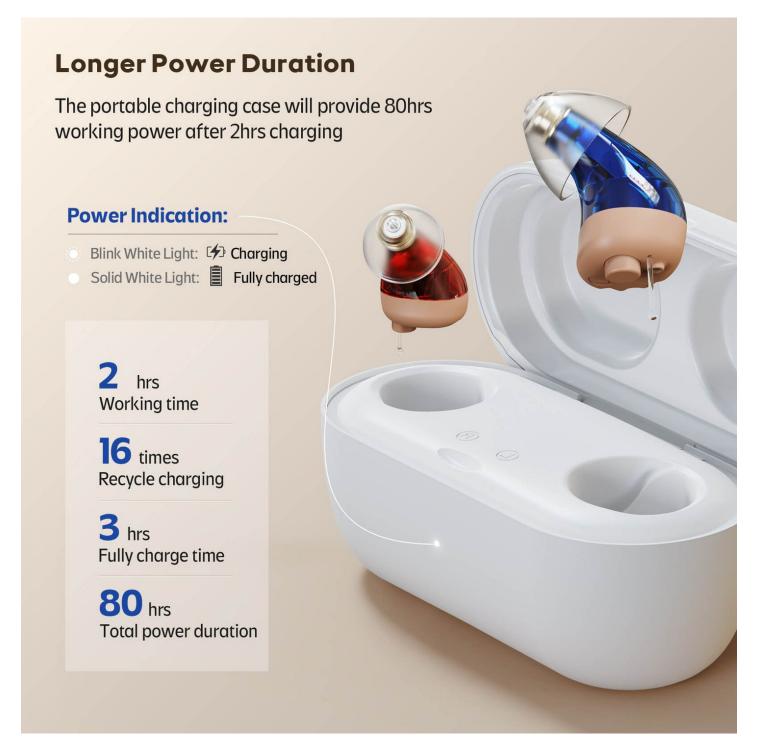

## How to Choose the Right Super Mini Ear Device

When selecting a **super mini ear** device, consider the following factors:

- Hearing Loss Level: Consult with an audiologist to determine the severity of your hearing loss.
- Features: Look for devices that offer features like noise cancellation and Bluetooth connectivity.
- Battery Life: Evaluate the battery life to ensure it meets your daily needs.