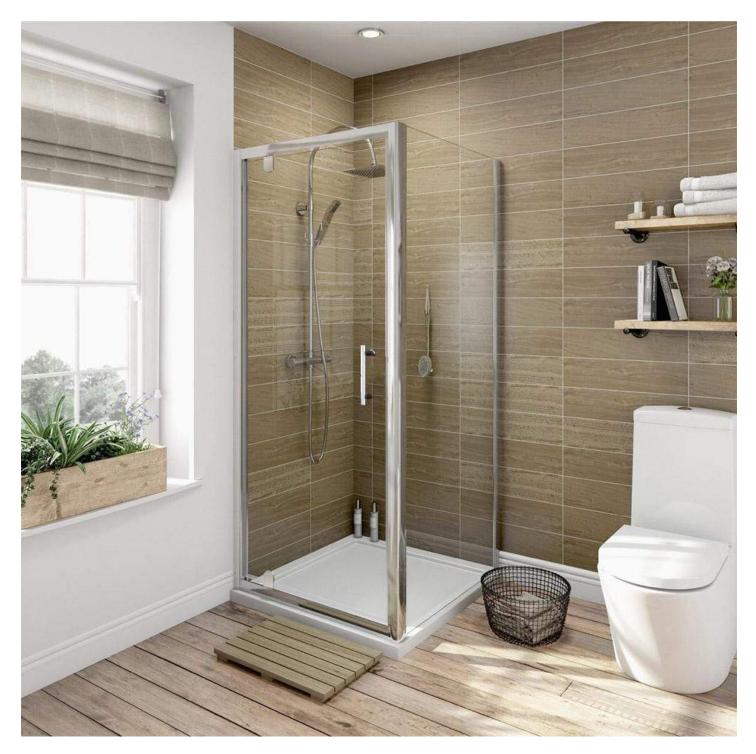

When it comes to bathroom design, the **curved shower screen** is gaining popularity for its unique blend of functionality and aesthetics. This innovative design not only enhances the visual appeal of your bathroom but also optimizes the available space. In this article, we will delve into the numerous benefits of installing a curved shower screen and how it can transform your bathing experience.

### Space Efficiency with a Curved Shower Screen

One of the primary advantages of a **curved shower screen** is its ability to maximize space. Unlike traditional straight screens, a curved design allows for a more spacious feel within the shower area. This is particularly beneficial in smaller bathrooms where every inch counts. Have you ever felt cramped in a standard shower? A curved screen can alleviate that sensation by providing a wider entry point and a more open environment.

- Creates an illusion of more space
- Offers a wider entry for easy access
- · Reduces the risk of water splashing outside the shower area