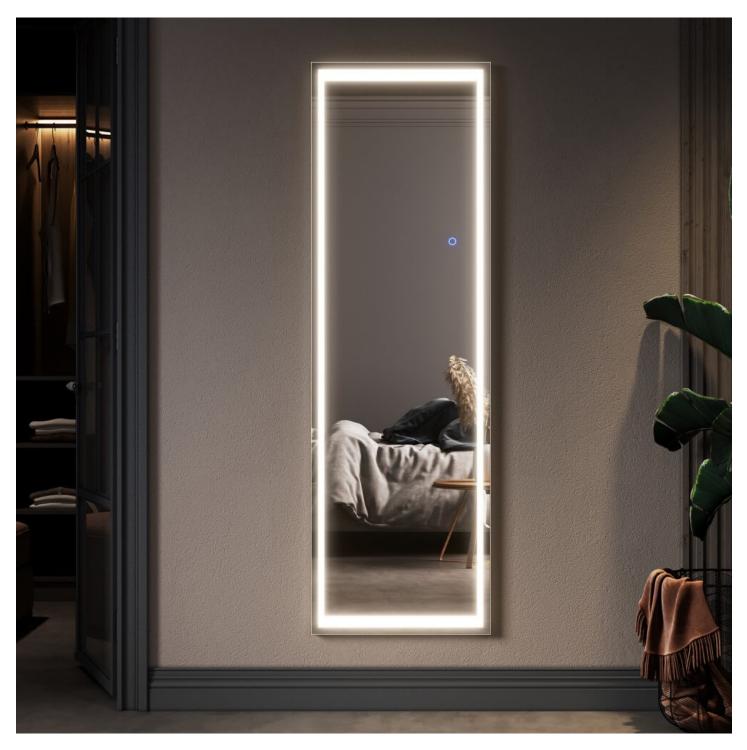

In today's fast-paced world, the **led light wall mounted long dressing mirror** has emerged as an essential addition to modern bathrooms and dressing areas. This innovative mirror not only serves a practical purpose but also enhances the aesthetic appeal of your space. Let's explore the numerous benefits of integrating this stylish fixture into your daily routine.

# **Enhanced Lighting for Precision**

One of the primary advantages of a **led light wall mounted long dressing mirror** is its built-in lighting feature. The LED lights provide bright, even illumination, which is crucial for tasks such as makeup application, grooming, and dressing. Have you ever struggled to see your reflection clearly in dim lighting? With a wall-mounted LED mirror, you can say goodbye to those frustrating moments.

# **Space-Saving Design**

Another significant benefit of the **led light wall mounted long dressing mirror** is its space-saving design. Unlike traditional floor mirrors, wall-mounted options free up valuable floor space, making them ideal for smaller rooms. This feature is particularly beneficial in urban apartments where every square foot counts.

### **Stylish Aesthetic Appeal**

In addition to functionality, a **led light wall mounted long dressing mirror** adds a touch of elegance to your decor. Available in various styles and finishes, these mirrors can complement any interior design theme. Whether your space is modern, minimalist, or classic, there is a mirror that will enhance your decor. Consider how a beautifully framed mirror can serve as a focal point in your room.