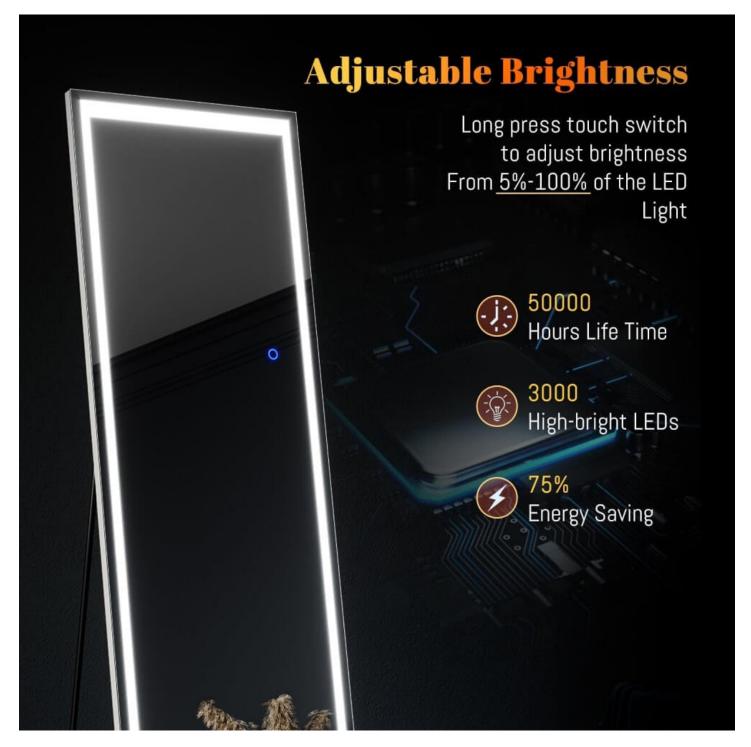

# **Understanding the Benefits of LED Lighted Mirrors**

Why should you consider an LED lighted full length wall mount dressing mirror? The answer lies in its numerous advantages:

- Enhanced Visibility: LED lights provide bright, even illumination, making it easier to see yourself clearly.
- Energy Efficiency: LED technology is known for its low energy consumption, which can help reduce your electricity bills.
- · Versatile Lighting Options: Many models come with adjustable color temperatures, allowing you to choose between warm and cool lighting.