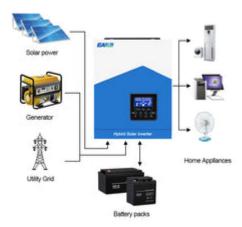

As the world shifts towards renewable energy, understanding the components of solar energy systems becomes essential. One crucial element is the **3000W 24V solar inverter with LCD display**. This device not only converts DC power generated by solar panels into AC power for household use but also provides valuable information through its LCD display.

#### What is a 3000W 24V Solar Inverter?

A **3000W 24V solar inverter** is designed to handle a maximum output of 3000 watts, making it suitable for various household applications. The 24V designation indicates the voltage level, which is common in many solar setups. This inverter is particularly beneficial for users who want to power multiple appliances simultaneously without overloading the system.

### **Key Features of the LCD Display**

The LCD display on a 3000W 24V solar inverter serves multiple purposes:

- Real-time Monitoring: Users can monitor the performance of their solar system, including voltage, current, and power output.
- Error Alerts: The display provides alerts for any malfunctions or issues, ensuring timely maintenance.
- · Battery Status: It shows the battery charge level, helping users manage energy consumption effectively.