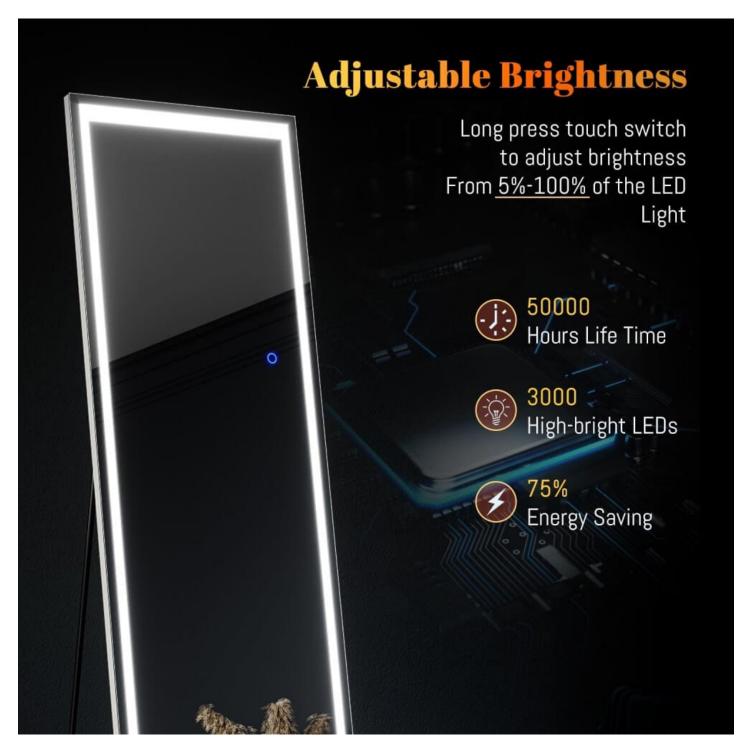

- · Applying makeup with precision
- · Shaving or grooming
- Checking outfits and hairstyles

Have you ever struggled to find the right angle in dim lighting? With an illuminated dressing mirror, those days are over. The adjustable brightness settings allow you to customize the light intensity based on your needs.

## **Versatile Functionality**

The versatility of a wall hanging LED illuminated dressing mirror extends beyond mere reflection. Many models come equipped with additional features such as:

- 1. Multiple color temperature settings for different lighting needs
- 2. Touch-sensitive controls for easy adjustments
- 3. Anti-fog technology for use in bathrooms