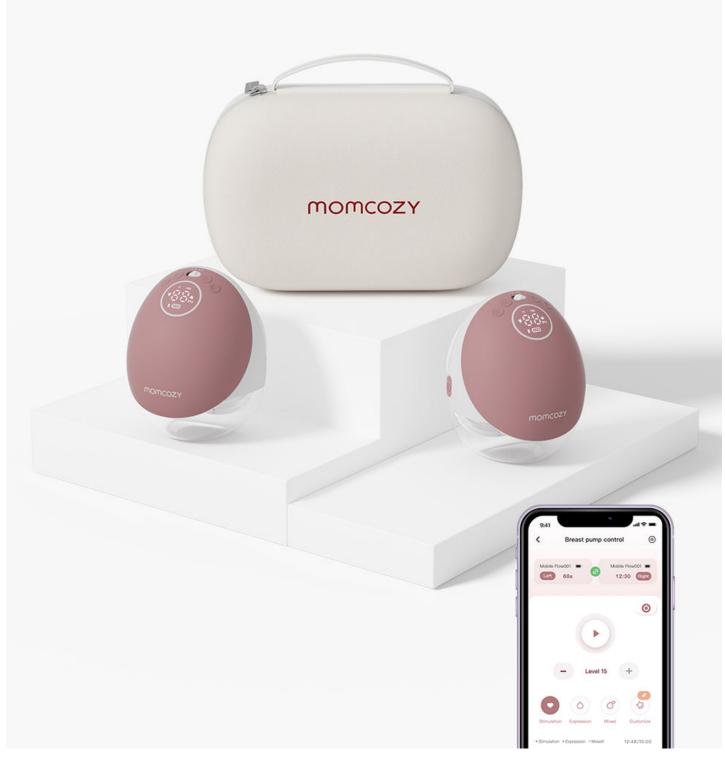

# Where to Find Quality Mobile Flow Breast Pumps

For those seeking a reliable option, consider exploring the . This model is designed with convenience and efficiency in mind, making it a popular choice among mothers.