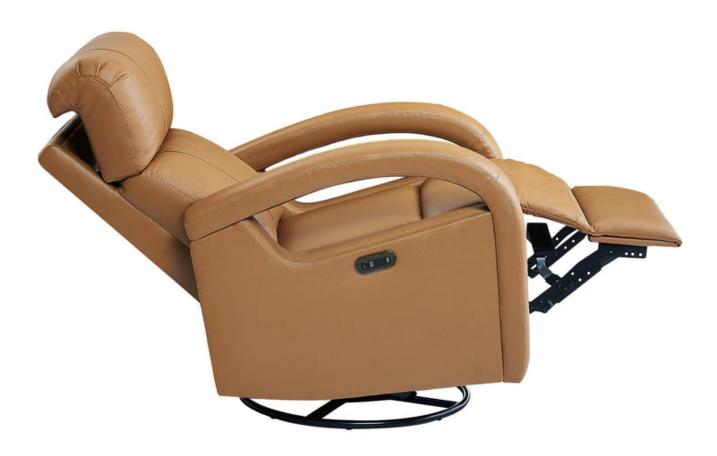

# Understanding the Benefits of a Swivel Reclining Chair

A swivel reclining chair offers numerous advantages that make it a popular choice among homeowners. Here are some key benefits:

- Versatility: The ability to swivel allows for easy movement and interaction with others in the room.
- Comfort: Reclining features provide optimal relaxation, making it ideal for reading or watching TV.
- · Space-saving: Many models are designed to fit snugly in smaller spaces while still offering ample comfort.

### **Key Features to Look For**

Not all swivel reclining chairs are created equal. To ensure you make the right choice, pay attention to the following features:

- Material: Choose between leather, fabric, or synthetic options based on your comfort and maintenance preferences.
- Reclining Mechanism: Look for chairs with smooth reclining mechanisms for ease of use.
- Weight Capacity: Ensure the chair can accommodate the intended user comfortably.